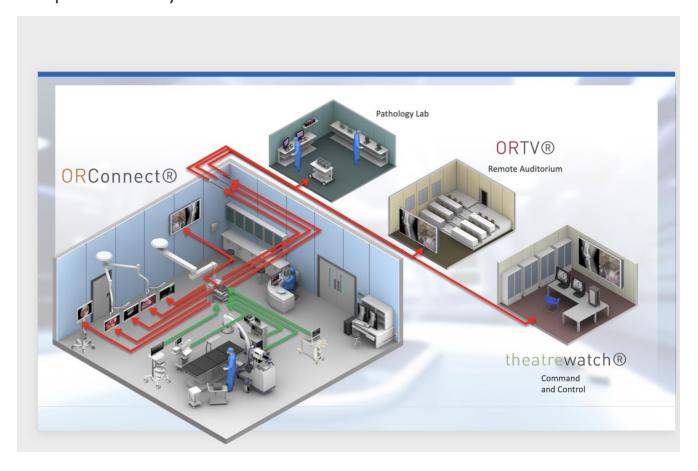

for data network expansion
- Source and control display (RS232/IR)
- 128 bit AES encryption
- Video wall and multiview options

#### 4300 Series Switch

The 4300 series switches from NETGEAR® offer the perfect solution for SDVoE® networks. There are different models up to 96 ports and with SFP+ cages offer flexibility in hybrid copper and fibre installations.

- Scalable from 8 to 96 ports
- Dual redundant power supplies
- Layer 3 control of routing policies
- Plug and play
- Full network design support



For the complete range of products including scalers, converters, surgical LCD panels, touch panels and accessories, please visit <a href="https://www.4medicalit.com">www.4medicalit.com</a>

## OR Connect® Systems

#### **Integrated Operating Rooms**



#### **Enterprise connectivity**