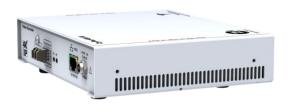

#### Zyper 4K

The ZeeVee® Zyper 4K encoder and decoder modules are class 1 medical device that allow the distribution and switching of high-definition uncompressed video, audio and control with off-the-shelf 10Gb Ethernet switches in copper or fibre infrastructures.

- Uncompressed zero latency 4K/6o
- Stereo analogue and digital audio
- 1GbE network port for data network expansion
- Source and control display (RS232/IR)
- 128 bit AES encryption
- Video wall and multiview options