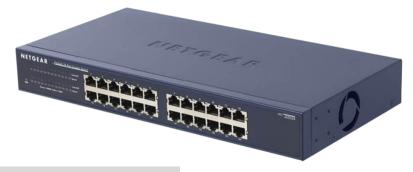

#### 4300 Series Switch

The 4300 series switches from NETGEAR® offer the perfect solution for SDVoE® networks. There are different models up to 96 ports and with SFP+ cages offer flexibility in hybrid copper and fibre installations.

- Scalable from 8 to 96 ports
- Dual redundant power supplies
- Layer 3 control of routing policies
- Plug and play
- Full network design support

For the complete range of products including scalers, converters, surgical LCD panels, touch panels and accessories, please visit <a href="https://www.4medicalit.com">www.4medicalit.com</a>