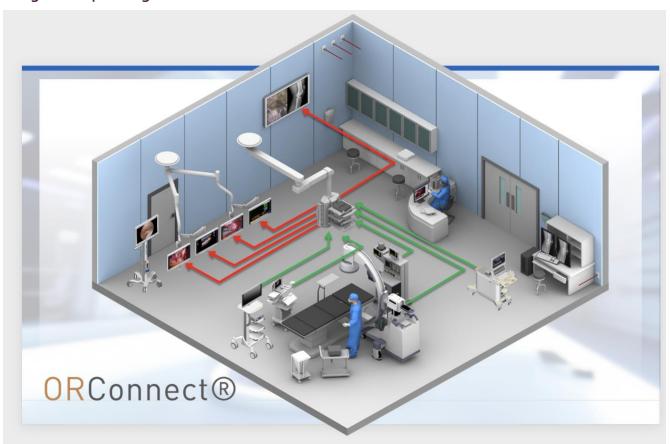

d digital audio
- 1GbE network port for data network expansion
- Source and control display (RS232/IR)
- 128 bit AES encryption
- Video wall and multiview options

#### 4300 Series Switch

The 4300 series switches from NETGEAR® offer the perfect solution for SDVoE® networks. There are different models up to 96 ports and with SFP+ cages offer flexibility in hybrid copper and fibre installations.

- Scalable from 8 to 96 ports
- Dual redundant power supplies
- Layer 3 control of routing policies
- Plug and play
- Full network design support



For the complete range of products including scalers, converters, surgical LCD panels, touch panels and accessories, please visit <a href="https://www.4medicalit.com">www.4medicalit.com</a>

## OR Connect® Systems

#### **Integrated Operating Rooms**



#### **Enterprise connectivity**