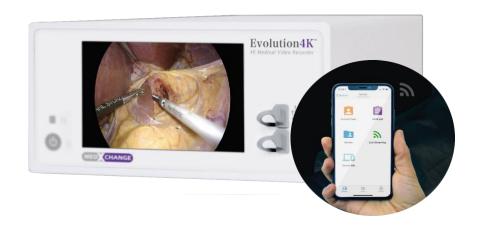

#### **EVOLUTION 4K IP**

The NDS Evolution 4K IP is a unique medical class I device that combines a DICOM/HL7 HIS image capture system with a video routing control interface. The system includes a SDVoE™ native capture card for lossless 4K video and is packed with features such as RTSP live streaming and integration with iOS mobile devices.

- 4K/HD still and capture
- 3D Recording
- REST API for software integration
- Realtime streaming
- Secondary touch or KVM control
- User presets